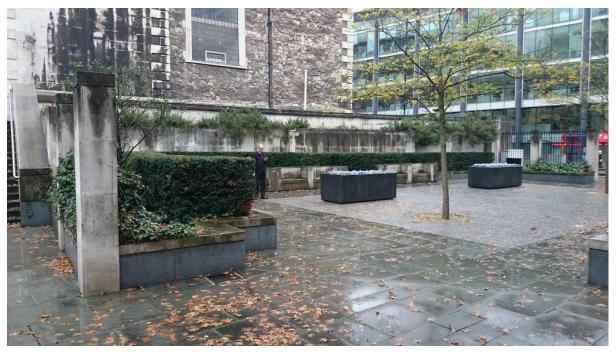

## Appendix A: Site Location Plan



Appendix B: Project Phase Plan



Appendix C: General Arrangement Plan Snapshot



## Appendix D: Images



On-site Garden site and mastic asphalt footways | Before



On-site Garden site, York Stone footways and raised carriageway | Completed



Phase 1: Distaff Lane footway around 2-6 Cannon Street development | Before



Distaff Lane footway around 2-6 Cannon Street development | Completed



Phase 2  $\mid$  Site of new Off-Site Garden  $\mid$  Before



Phase 2 | Planters delivered, awaiting final planting schedule and street furniture | After



Phase 3 | Site adjacent to St Nicholas Cole Abbey Church - Existing