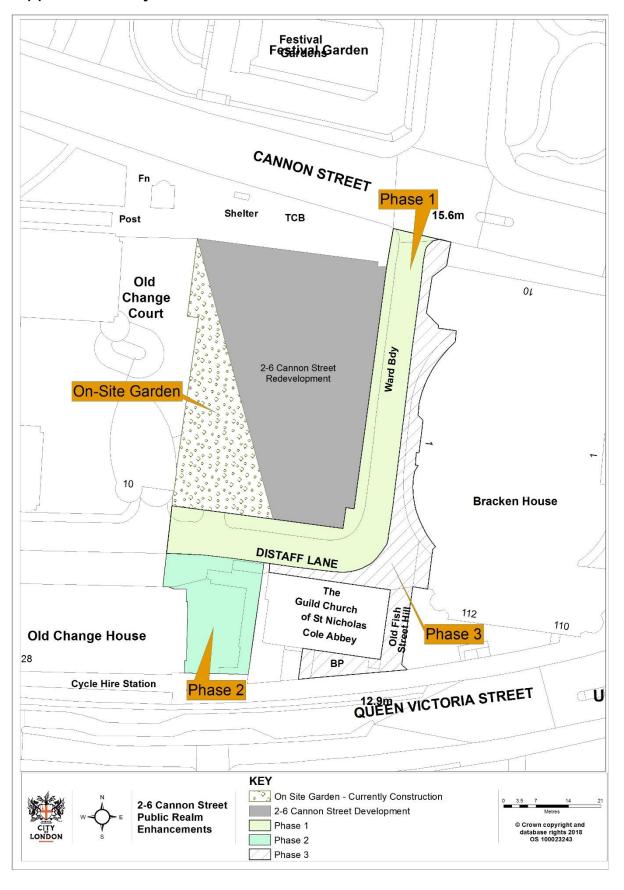

## Appendix D: Images

On-site Garden site and mastic asphalt footways | Before

On-site Garden site, York Stone footways and raised carriageway | Completed

Phase 1: Distaff Lane footway around 2-6 Cannon Street development | Before

Distaff Lane footway around 2-6 Cannon Street development | Completed

Phase 2  $\mid$  Site of new Off-Site Garden  $\mid$  Before

Phase 2 | Planters delivered, awaiting final planting schedule and street furniture | After