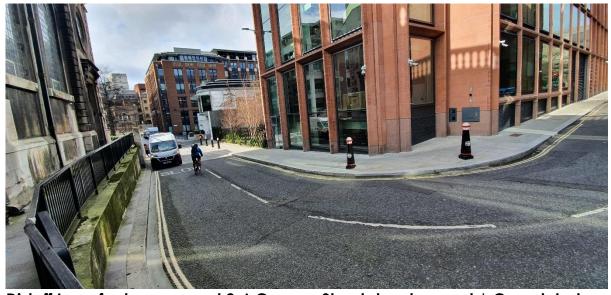

Distaff Lane footway around 2-6 Cannon Street development | Completed

Phase 2  $\mid$  Site of new Off-Site Garden  $\mid$  Before

Phase 2 | Planters delivered, awaiting final planting schedule and street furniture | After