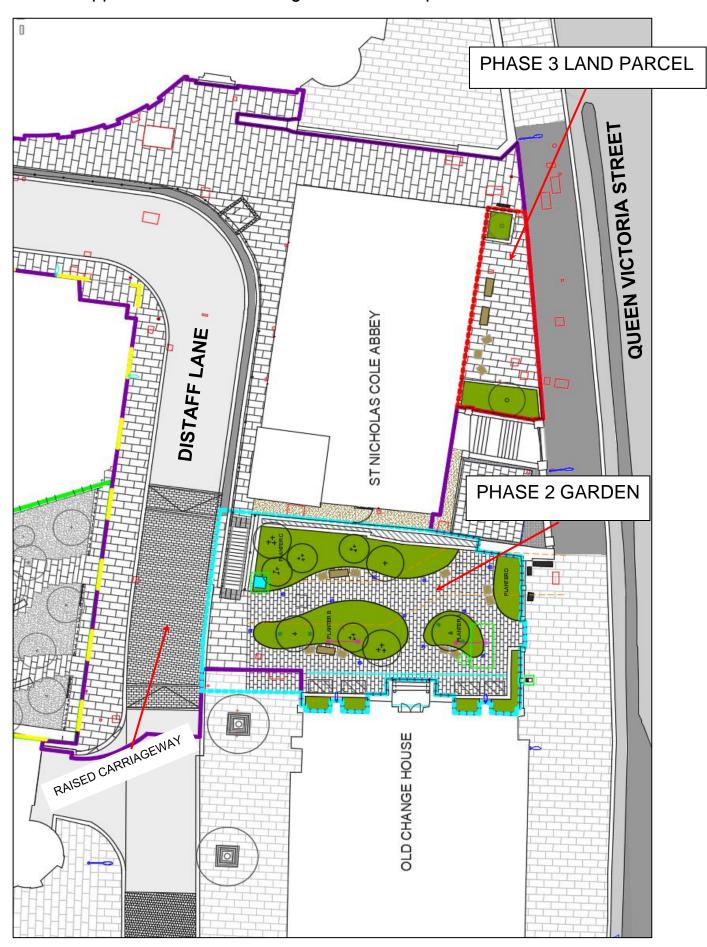

Distaff Lane footway around 2-6 Cannon Street development | Completed

Phase 2  $\mid$  Site of new Off-Site Garden  $\mid$  Before

Phase 2 | Planters delivered, awaiting final planting schedule and street furniture | After

Phase 3 | Site adjacent to St Nicholas Cole Abbey Church - Existing