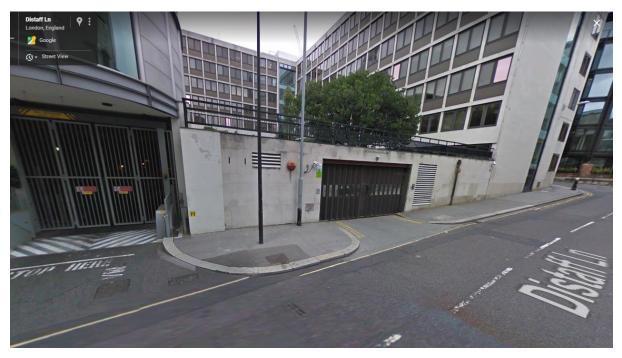

## Appendix D: Images

On-site Garden site and mastic asphalt footways | Before

On-site Garden site, York Stone footways and raised carriageway | Completed

Phase 1: Distaff Lane footway around 2-6 Cannon Street development | Before

Distaff Lane footway around 2-6 Cannon Street development | Completed

Phase 2  $\mid$  Site of new Off-Site Garden  $\mid$  Before

Phase 2 | Planters delivered, awaiting final planting schedule and street furniture | After