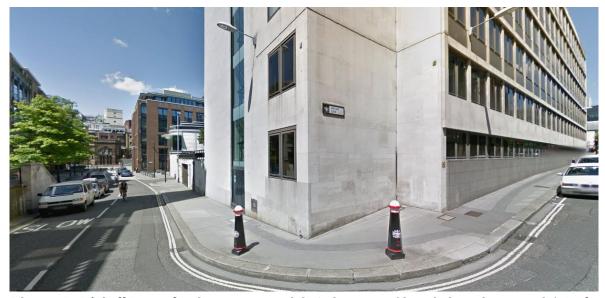

## Appendix D: Images

On-site Garden site and mastic asphalt footways | Before

On-site Garden site, York Stone footways and raised carriageway | Completed

Phase 1: Distaff Lane footway around 2-6 Cannon Street development | Before

Distaff Lane footway around 2-6 Cannon Street development | Completed

Phase 2  $\mid$  Site of new Off-Site Garden  $\mid$  Before

Phase 2 | Planters delivered, awaiting final planting schedule and street furniture | After