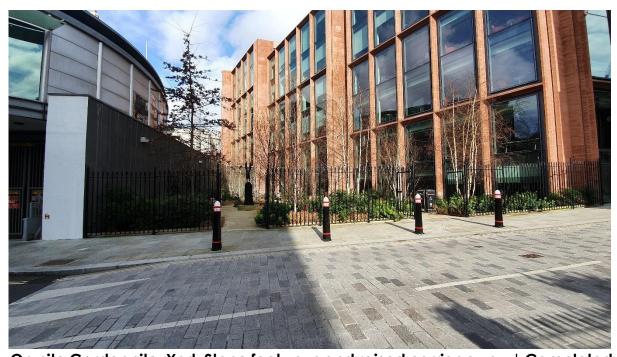

## Appendix D: Images

On-site Garden site and mastic asphalt footways | Before

On-site Garden site, York Stone footways and raised carriageway | Completed

Phase 1: Distaff Lane footway around 2-6 Cannon Street development | Before